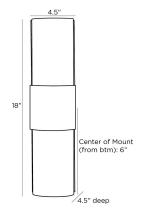

## SAMUEL SCONCE

49526 H: 18 IN, W: 4.5 IN, D: 4.5 IN Antique Brass Contract Suitable As Is Simple yet striking, our Samuel sconce is a masterful mix of materials and textures. A reflective demilune column of antique brass iron is interrupted with a contrasting decorative band of knurled antique brass iron. The modern LED sconce, fitted with a frosted acrylic interior diffuser, casts a back-lit glow.

## APPEARANCE

Material Acrylic, Iron, Knurled Iron Finish Antique Brass, Frosted

Top Coat/Sealant true

DIMENSIONS

Center Of Mount From 6 IN

Btm

Backplate H: 18 IN, W: 4.5 IN, D: 1 IN

Mount H: 17.5 IN, W: 4 IN