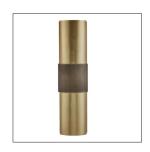

## SAMUEL SCONCE

49526 H: 18 IN, W: 4.5 IN, D: 4.5 IN Antique Brass Contract Suitable As Is Simple yet striking, our Samuel sconce is a masterful mix of materials and textures. A reflective demilune column of antique brass iron is interrupted with a contrasting decorative band of knurled antique brass iron. The modern LED sconce, fitted with a frosted acrylic interior diffuser, casts a back-lit glow.