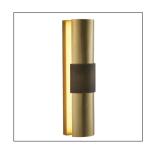

## SAMUEL SCONCE

49526 H: 18 IN, W: 4.5 IN, D: 4.5 IN Antique Brass Contract Suitable As Is Simple yet striking, our Samuel sconce is a masterful mix of materials and textures. A reflective demilune column of antique brass iron is interrupted with a contrasting decorative band of knurled antique brass iron. The modern LED sconce, fitted with a frosted acrylic interior diffuser, casts a back-lit glow.