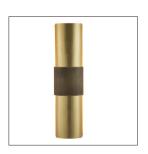

## SAMUEL SCONCE

49526 H: 18 IN, W: 4.5 IN, D: 4.5 IN Antique Brass Contract Suitable As Is Simple yet striking, our Samuel sconce is a masterful mix of materials and textures. A reflective demilune column of antique brass iron is interrupted with a contrasting decorative band of knurled antique brass iron. The modern LED sconce, fitted with a frosted acrylic interior diffuser, casts a back-lit glow.