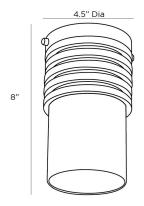

# RUNE FLUSH MOUNT

49965 H: 8 IN, Dia: 4.50 IN Antique Brass, Opal Glass Contract Suitable As Is Formed with a machined look, as if turned on a lathe, the Rune Flush Mount is finished in antique brass steel with an opal glass cylinder shade. The fixture is scaled as an ideal hallway application or as a decorative swap for can lights.