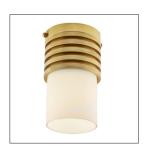

# RUNE FLUSH MOUNT

49965 H: 8 IN, Dia: 4.50 IN Antique Brass, Opal Glass Contract Suitable As Is Formed with a machined look, as if turned on a lathe, the Rune Flush Mount is finished in antique brass steel with an opal glass cylinder shade. The fixture is scaled as an ideal hallway application or as a decorative swap for can lights.