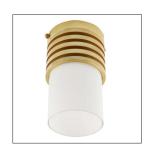

# RUNE FLUSH MOUNT

49965 H: 8 IN, Dia: 4.50 IN Antique Brass, Opal Glass Contract Suitable As Is Formed with a machined look, as if turned on a lathe, the Rune Flush Mount is finished in antique brass steel with an opal glass cylinder shade. The fixture is scaled as an ideal hallway application or as a decorative swap for can lights.