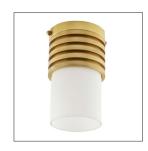

# RUNE FLUSH MOUNT

49965 H: 8 IN, Dia: 4.50 IN Antique Brass, Opal Glass Contract Suitable As Is Formed with a machined look, as if turned on a lathe, the Rune Flush Mount is finished in antique brass steel with an opal glass cylinder shade. The fixture is scaled as an ideal hallway application or as a decorative swap for can lights.