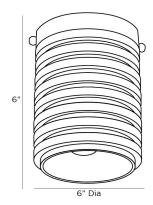

## RUDY FLUSH MOUNT

Formed with a machined look, as if turned on a lathe, the Rudy Flush Mount is finished in antique brass steel. The fixture is scaled as an ideal hallway application or as a decorative swap for can lights.

## <u>APPEARANCE</u>

Material Steel

Finish Antique Brass

Top Coat/Sealant true

WIRING

Rating Damp

Cord 0.5 FT, Clear/Silver, SVT

Socket 1, Type B - E12