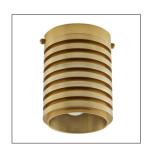

## RUDY FLUSH MOUNT

Formed with a machined look, as if turned on a lathe, the Rudy Flush Mount is finished in antique brass steel. The fixture is scaled as an ideal hallway application or as a decorative swap for can lights.

## <u>APPEARANCE</u>

Material Steel

Finish Antique Brass

Top Coat/Sealant true

WIRING

Rating Damp

Cord 0.5 FT, Clear/Silver, SVT

Socket 1, Type B - E12