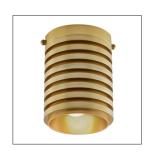

## RUDY FLUSH MOUNT

Formed with a machined look, as if turned on a lathe, the Rudy Flush Mount is finished in antique brass steel. The fixture is scaled as an ideal hallway application or as a decorative swap for can lights.

## <u>APPEARANCE</u>

Material Steel

Finish Antique Brass

Top Coat/Sealant true

WIRING

Rating Damp

Cord 0.5 FT, Clear/Silver, SVT

Socket 1, Type B - E12