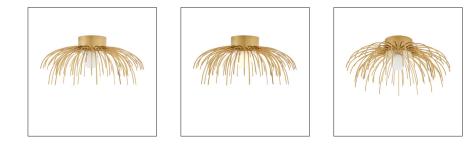

## MARGARET FLUSH MOUNT

49785 H: 10 IN, Dia: 21.00 IN Blackened Iron, Off-White Linen Contract Suitable As Is

The Margaret defies classic flush mount expectations with an explosive design. Completely crafted from steel, this fixture features an umbrella-shaped form of curved rods finished in antique brass. The parasol structure envelopes a single socket for whatever size globe you deem appropriate. Damp-rated, although limited covered outdoor areas may affect finish.