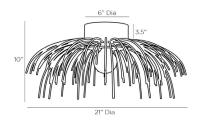

## MARGARET FLUSH MOUNT

49785 H: 10 IN, Dia: 21.00 IN Blackened Iron, Off-White Linen Contract Suitable As Is

The Margaret defies classic flush mount expectations with an explosive design. Completely crafted from steel, this fixture features an umbrella-shaped form of curved rods finished in antique brass. The parasol structure envelopes a single socket for whatever size globe you deem appropriate. Damp-rated, although limited covered outdoor areas may affect finish.

#### APPEARANCE

Material Finish Top Coat/Sealant

DIMENSIONS

Body Canopy

#### WIRING

Rating Cord Socket Photographed Bulb Maximum Watt Voltage

Steel Antique Brass true

H: 6.5 IN, Dia: 21.00 IN H: 3.5 IN, Dia: 6.00 IN

Damp 1 FT, Black/White, SVT 1, Type A - E26 3" Frosted Globe Bulb 60 110-120 V