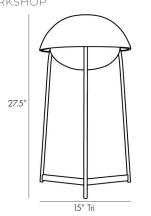

## GLAZE LAMP WORKSHOP

From a frosted glass opal light nestled within an ivory stained crackled

ceramic bowl shade, the Glaze Table lamp casts a warm, diffuse glow to

highlight surfaces below. Perched on a blackened steel tripod base, the Glaze Table lamp effortlessly combines warm, crafted finishes and mod-

#### DA49000

H: 27.5 IN, W: 15 IN, D: 15 IN Blackened Steel, Ivory Stained Crackle Ceramic Contract Suitable As Is