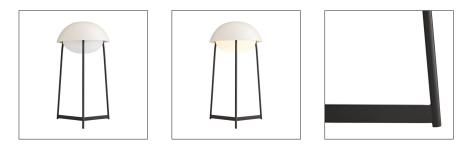

## GLAZE LAMP WORKSHOP

From a frosted glass opal light nestled within an ivory stained crackled

ceramic bowl shade, the Glaze Table lamp casts a warm, diffuse glow to

highlight surfaces below. Perched on a blackened steel tripod base, the Glaze Table lamp effortlessly combines warm, crafted finishes and mod-

#### APPEARANCE

Material Material Type Finish

Ceramic, Glass, Steel Frosted Blackened Steel, Ivory Stained Crackle, Opal true