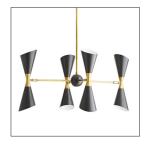

# FUENTES CHANDELIER

89357

Antique Brass Contract Suitable As Is The Fuentes is all about angles. Showcasing a mid-century modern shape this chandelier features an antique brass steel frame with angular hourglass shades in a bronze finish. The best part? The shades articulate allowing you to pivot themvertically or horizontally so you can curate your space with the lightscape scene of your choice. Additional pipe available (PIPE-101). Damp-rated, although limited covered outdoor