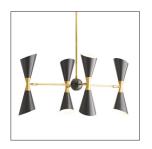

# FUENTES CHANDELIER

89357

Antique Brass Contract Suitable As Is The Fuentes is all about angles. Showcasing a mid-century modern shape this chandelier features an antique brass steel frame with angular hourglass shades in a bronze finish. The best part? The shades articulate allowing you to pivot themvertically or horizontally so you can curate your space with the lightscape scene of your choice. Additional pipe available (PIPE-101). Damp-rated, although limited covered outdoor