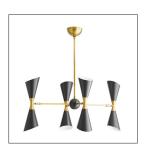

# FUENTES CHANDELIER

89357

Antique Brass Contract Suitable As Is The Fuentes is all about angles. Showcasing a mid-century modern shape this chandelier features an antique brass steel frame with angular hourglass shades in a bronze finish. The best part? The shades articulate allowing you to pivot themvertically or horizontally so you can curate your space with the lightscape scene of your choice. Additional pipe available (PIPE-101). Damp-rated, although limited covered outdoor