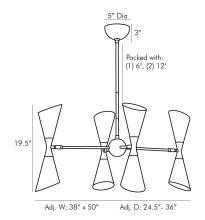

# FUENTES CHANDELIER

89357

Antique Brass Contract Suitable As Is The Fuentes is all about angles. Showcasing a mid-century modern shape this chandelier features an antique brass steel frame with angular hourglass shades in a bronze finish. The best part? The shades articulate allowing you to pivot themvertically or horizontally so you can curate your space with the lightscape scene of your choice. Additional pipe available (PIPE-101). Damp-rated, although limited covered outdoor

#### APPEARANCE

Material Stee

Finish Antique Brass, Bronze

Top Coat/Sealant false

DIMENSIONS

Chandelier H: 19.5 IN Minimum Hanging 26 IN

Height

Maximum Hanging 50 IN

Height

Canopy H: 3 IN, Dia: 5.00 IN

WIRING

Rating Damp

Cord 10 FT, Black/White, SVT Socket 8, Type B=-E12 Other

Maximum Watt 40 Voltage 110-120 V