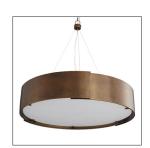

## DANTE LARGE CHANDELIER

89702

H: 44 IN, Dia: 42.00 IN Antique Brass, Frosted Acrylic Contract Suitable As Is Adding intrigue to simplistic design is an effortless feat in our Dante Chandelier. From the suspended pendant to overlapping antique brass bands across the side, every design feature is spot on. A frosted acrylic diffuser tones down the glow of five hidden lights. Additional chain available (CHN-129).