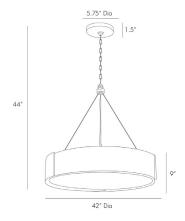

## DANTE LARGE CHANDELIER

89702

H: 44 IN, Dia: 42.00 IN Antique Brass, Frosted Acrylic Contract Suitable As Is Adding intrigue to simplistic design is an effortless feat in our Dante Chandelier. From the suspended pendant to overlapping antique brass bands across the side, every design feature is spot on. A frosted acrylic diffuser tones down the glow of five hidden lights. Additional chain available (CHN-129).

## APPEARANCE

Material Acrylic, Brass

Finish Antique Brass, Frosted

Top Coat/Sealant false

DIMENSIONS

Chandelier H: 9 IN, Dia: 42.00 IN

Minimum Hanging 44 IN

Height

Maximum Hanging 80 IN

Height

Canopy H: 1.5 IN, Dia: 5.75 IN

WIRING

Rating Damp

Cord 10 FT, Clear/Silver, SVT Socket 5, Type A- E26 Keyless

Maximum Watt 60 Voltage 110-120 V

CERTIFICATIONS