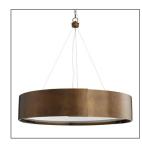

## DANTE LARGE CHANDELIER

89702

H: 44 IN, Dia: 42.00 IN Antique Brass, Frosted Acrylic Contract Suitable As Is Adding intrigue to simplistic design is an effortless feat in our Dante Chandelier. From the suspended pendant to overlapping antique brass bands across the side, every design feature is spot on. A frosted acrylic diffuser tones down the glow of five hidden lights. Additional chain available (CHN-129).