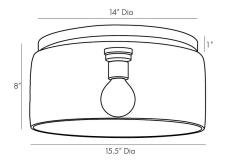

## CUT LARGE FLUSH MOUNT

WORKSHOP

DA49028 H: 8 IN, Dia: 15.50 IN Blackened Steel, Clear Etched Glass Contract Suitable As Is The Cut Large Flushmount, featuring a clear etched-glass shade reminiscent of cut crystal and modern blackened steel, offers a contemporary twist on a timeless technique. The drum shade's deeply grooved texture casts beautifully patterned light and shadow.

#### CERTIFICATIONS

Certifications

Damp 10 FT, Black, SVT 1, Type A - E26 Frosted Globe Bulb 40

H:1 IN, Dia: 14.00 IN

110-120 V

Mexico Australia, EU, United Kingdom, Middle East, United States, Canada