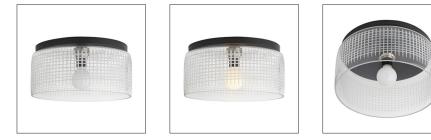

## CUT LARGE FLUSH MOUNT

WORKSHOP

DA49028 H: 8 IN, Dia: 15.50 IN Blackened Steel, Clear Etched Glass Contract Suitable As Is The Cut Large Flushmount, featuring a clear etched-glass shade reminiscent of cut crystal and modern blackened steel, offers a contemporary twist on a timeless technique. The drum shade's deeply grooved texture casts beautifully patterned light and shadow.

#### APPEARANCE

Material Material Type Finish Top Coat/Sealant Glass, Steel Etched Blackened Steel, Clear false