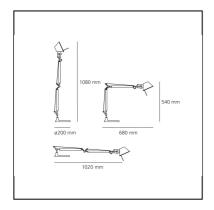

#### **DIMENSIONS**

Length: **680 mm**Height: **540 mm** 

- Base Diameter: 200 mm

Max Extension Height: 1080 mmMax Extension Length: 1020 mm

Impact Resistance: N/DGlow Wire Test: N/D°