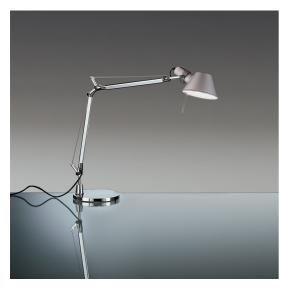

# Tolomeo Mini Table - Aluminum - Body Lamp

Michele De Lucchi Giancarlo Fassina

### **DESCRIPTION**

Base and cantilevered arms in polished aluminium; diffuser in matt anodised aluminium; joints and supports in polished aluminium. System of spring balancing. The code is referred to the body lamp only

#### **FEATURES**

Product Code: A005910Colour: AluminiumInstallation: Table

Material: aluminium, steelSeries: Design Collection

- design by: Michele De Lucchi, Giancarlo Fassina