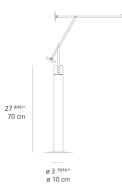

|------------------|
| Lamp type         | HAL              |
| Lamp              | max 35W GY6.35   |
| Lamp Included     | Yes              |
| Control type      | On/Off (On Base) |
| Input Voltage     | 120V             |
| Power consumption | N/A              |
| Ballast           | N/A              |
|                   |                  |

#### Colors & Finishes

Black

#### Materials =

- Arms in aluminum
- Arm spacer bars in chromed steel with molded thermoplastic insulators
- Counter weights in die-cast zinc
- Head in die-cast aluminum with inner high efficiency reflector in anodized aluminum, with protective glass lens
- Base in polyphenylene ether (PPE) and polystyrene (PS)
- Floor support in lacquered steel with snap-in adaptor kit in molded thermoplastic

#### Dimensions =



#### Light distribution —

Direct



Red = Max Cd. Through Vertical plane Blue = Max Cd. Through Horizontal plane Luminaire weight

# Warranty

5 year Limited warranty

# Features & Accessories

- Fully adjustable, balanced electrical conductor arms
- Adjustable head
- 360° rotatable base

### Packaging =

2 Boxes

1 x 28-7/16" x 9-1/8" x 5-3/16" / 7.05 lbs - 72 cm x 23 cm x 13 cm / 3.2 kg

1 x 9-9/16" x 9-9/16" x 32-3/8" / 9.04 lbs - 24 cm x 24 cm x 82 cm / 4.1 kg

last updated: 2022-10-26