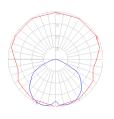

#### Light distribution —

Direct

Red = Max Cd. Through Vertical plane Blue = Max Cd. Through Horizontal plane Luminaire weight