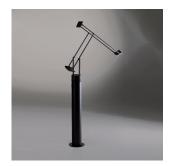

# Tizio 35 floor

# Design By 🚃

Richard Sapper

#### Materials =

- Arms in aluminum
- Arm spacer bars in chromed steel with molded thermoplastic insulators
- Counter weights in die-cast zinc
- Head in die-cast aluminum with inner high efficiency reflector in anodized aluminum, with protective glass lens
- Base in polyphenylene ether (PPE) and polystyrene (PS)
- Floor support in lacquered steel with snap-in adaptor kit in molded thermoplastic

# Features & Accessories

- Fully adjustable, balanced electrical conductor arms
- Adjustable head
- 360° rotatable base