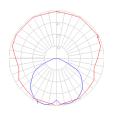

#### Light distribution =

#### Direct

Red = Max Cd. Through Vertical plane Blue = Max Cd. Through Horizontal plane Luminaire weight