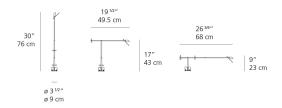

sumption | N/A              |
|  |                   | Ballast           | N/A              |
|  | <b>€∰us</b> (P20) |                   |                  |
|  |                   |                   |                  |

#### Colors & Finishes

Black

#### Materials =

- Arms in painted aluminum
- Arm spacer bars in chromed steel with molded thermoplastic insulators
- Counter weights in die-cast zinc
- Head in die-cast aluminum with inner high efficiency reflector in anodized aluminum, with protective glass lens
- Base in polyphenylene ether (PPE) and polystyrene (PS)

#### Features & Accessories —

• Fully adjustable, balanced electrical conductor arms

Adjustable head

#### Dimensions -

#### Packaging =

1 Box

1 x 22-9/16" x 9-15/16" x 4" / 5.73 lbs - 57 cm x 25 cm x 10 cm / 2.6 kg



#### Light distribution =

#### Direct



Red = Max Cd. Through Vertical plane Blue = Max Cd. Through Horizontal plane Luminaire weight

#### Warranty 5 year Limited warranty