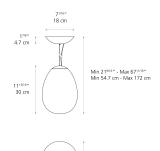

| Power consumption                  | 10W                                |
| Led type                           | 8.2W C.O.B.*                       |
| CCT (Correlated Color Temperature) | 3000K                              |
| CRI (Color Rendering Index)        | >90                                |
| Life expectancy                    | 50000Hrs                           |
| Control type                       | Dimmable 0-10V / Dimmable 2-Wire** |
| Input Voltage                      | 120-277V                           |
| Driver                             | EFORE - 1 x RCL010-250A            |

<sup>\*</sup>Integrated light source \*\*2-wire dimming at 120VAC only

## Features & Accessories =

• Integrated driver dual-mode dimming, 2-wire and 0-10V dimming options

## Dimensions =



# Light distribution =

Diffused

# Red = Max Cd. Through Vertical plane Blue = Max Cd. Through Horizontal plane

## Packaging =

1 Box

1 x 13-1/2" x 13-1/2" x 15-13/16" / 8.38 lbs - 34 cm x 34 cm x 40 cm / 3.8 kg

# Luminaire weight =

5.73 lbs / 2.6 kg

# Warranty =

5 year limited warranty