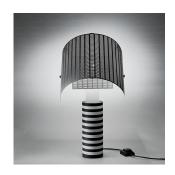

| Design By   |  |
|-------------|--|
| Mario Botta |  |
|             |  |

# Collection

Design

|--|

| Specifications    |                  |
|-------------------|------------------|
| Lamp type         | LED-T            |
| Lamp              | max 150W E26/A19 |
| Lamp Included     | No               |
| Control type      | On/Off (On Cord) |
| Input Voltage     | 120V             |
| Power consumption | N/A              |
| Ballast           | N/A              |

#### Colors & Finishes =

White (Stem & Diffuser)

Black/White (Body)

#### Materials =

- Painted metal stem
- White adjustable diffusers in painted perforated plate steel