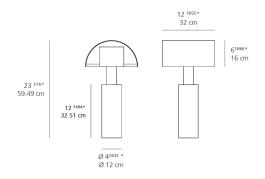

| Design By   |  |
|-------------|--|
| Mario Botta |  |
|             |  |

# Collection

Design

|--|

| Specifications    |                  |
|-------------------|------------------|
| Lamp type         | LED-T            |
| Lamp              | max 150W E26/A19 |
| Lamp Included     | No               |
| Control type      | On/Off (On Cord) |
| Input Voltage     | 120V             |
| Power consumption | N/A              |
| Ballast           | N/A              |

#### Colors & Finishes =

White (Stem & Diffuser)

Black/White (Body)

#### Materials =

- Painted metal stem
- White adjustable diffusers in painted perforated plate steel

## Features & Accessories —

#### Dimensions =



### Light distribution =

Diffused

### Luminaire weight -

11.03 lbs / 5 kg

Warranty =

## Packaging =

2 Boxes

1 x 20-15/16" x 7-3/16" x 7-3/16" / 9.04 lbs - 53 cm x 18 cm x 18 cm / 4.1 kg

1 x 17-7/16" x 17-7/16" x 14-1/4" / 7.05 lbs - 44 cm x 44 cm x 36 cm / 3.2 kg