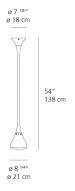

| 65.3lm/W                      |
| Power consumption                  | 27W                           |
| Led type                           | 25W C.O.B.*                   |
| CCT (Correlated Color Temperature) | 2700K                         |
| CRI (Color Rendering Index)        | >90                           |
| Life expectancy                    | 50000Hrs                      |
| Control type                       | Dimmable 2-Wire**             |
| Input Voltage                      | 120-277V                      |
| Driver                             | HATCH - 1 x XTC32-0700P-UNV-I |

<sup>\*\*</sup>Reverse or forward phase (120v only)

#### Features & Accessories =

- Arm is flexible and adjustable
- Perforations on reflector allow for unique lighting effect

## Dimensions =



## Light distribution -

Direct

## Luminaire weight -

8.38 lbs / 3.8 kg

# Warranty =

5 year limited warranty

# Packaging =

1 x 34-5/16" x 24-1/8" x 12-11/16" / 17.64 lbs - 87 cm x 61 cm x 32 cm / 8 kg