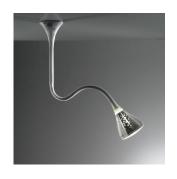

## Materials =

- Structure in steel covered with a natural anti-yellowing silicone case
- Diffuser in transparent polycarbonate with rubber-effect coat
- Internal reflector made of specular with random perforations

#### Features & Accessories =

- Arm is flexible and adjustable
- Perforations on reflector allow for unique lighting effect

## Dimensions =