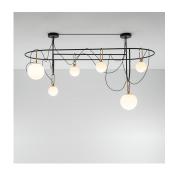

#### Colors & Finishes =

White Glass (Diffuser)

Brushed Brass (Ring)

Black (Stem, Cable, Canopy)

### Materials =

- Diffuser in white blown glass
- Adjustable ring in a brushed brass
- Structure in metal painted black

### Features & Accessories

- 2 types of installation available:
- \*Installation on to single J-box, use provided bridge feed cable
- \*\* Installation on to pre-planned dual J-box, bridge feed cable not required
- The current product image show the installation on to single J-Box with bridge feed cable