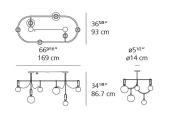

### Dimensions =

# 3658" 93 cm 169 cm \*\*39<sup>38</sup>" 100 cm 914 cm 34<sup>18</sup>" 86.7 cm

\*\* Installation on to pre-planned dual J-Box, bridge feed cable not required.