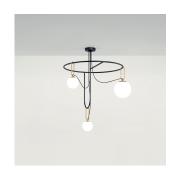

### Colors & Finishes =

White Glass (Diffuser)

Brushed Brass (Ring)

Black (Stem, Cable, Canopy)

### Materials =

- Diffuser in white blown glass
- Adjustable ring in a brushed brass
- Structure in metal painted black