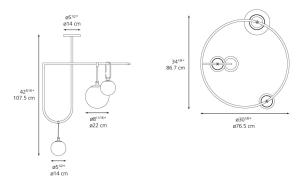

ax 15W E26/A19<br>+ 2X5W LED E12/G16.5 |
| Lamp Included                                       | No                                      |
| Control type                                        | Dimmable 2-Wire                         |
| Input Voltage                                       | 120V                                    |
| Power consumption                                   | 25W                                     |
| Ballast                                             | N/A                                     |

### Colors & Finishes =

White Glass (Diffuser)

Brushed Brass (Ring)

Black (Stem, Cable, Canopy)

### Materials =

- Diffuser in white blown glass
- Adjustable ring in a brushed brass
- Structure in metal painted black

# Features & Accessories —

### Dimensions =



## Packaging =

1 Box

1 x 39-7/16" x 41-7/16" x 43-3/8" / 45.19 lbs - 100 cm x 105 cm x 110 cm / 20.5 kg

### Light distribution =

Diffused

### Luminaire weight =

12.26 lbs / 5.56 kg

## Warranty =

5 year limited warranty