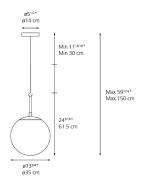

c(M) us | OIM) |
|---------|------|
|---------|------|

| Specifications    |                             |
|-------------------|-----------------------------|
| Lamp type         | LED-T (Non Integrated) ONLY |
| Lamp              | max 20W E26/A19             |
| Lamp Included     | No                          |
| Control type      | Dimmable 2-Wire             |
| Input Voltage     | 120V                        |
| Power consumption | 20W                         |
| Ballast           | N/A                         |

#### Colors & Finishes -

White Glass (Diffuser)

Brushed Brass (Ring)

Black (Stem, Cable, Canopy)

#### Materials =

- Diffuser in white blown glass
- Adjustable ring in a brushed brass
- Structure in metal painted black

#### Features & Accessories -

#### Dimensions =



# Light distribution

Diffused

### Luminaire weight -

7.19 lbs / 3.27 kg

## Warranty =

5 year limited warranty

## Packaging =

2 Boxes

1 x 10-3/4" x 7-3/16" x 16-7/16" / 4.06 lbs - 27 cm x 18 cm x 41.5 cm / 1.84 kg

1 x 18-3/16" x 17-7/16" x 18-3/16" / 7.94 lbs - 46 cm x 44 cm x 46 cm / 3.6 kg