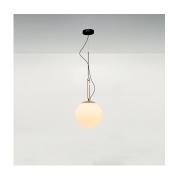

#### Colors & Finishes -

White Glass (Diffuser)

Brushed Brass (Ring)

Black (Stem, Cable, Canopy)

#### Materials =

- Diffuser in white blown glass
- Adjustable ring in a brushed brass
- Structure in metal painted black

# Light distribution

Diffused