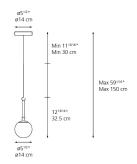

s (P20) | ) |
|---------------|---|
|---------------|---|

| specifications    |                             |
|-------------------|-----------------------------|
| Lamp type         | LED-T (Non Integrated) ONLY |
| Lamp              | max 5W LED E12/G16.5        |
| Lamp Included     | No                          |
| Control type      | Dimmable 2-Wire             |
| Input Voltage     | 120V                        |
| Power consumption | 5W                          |
| Ballast           | N/A                         |

#### Colors & Finishes =

White Glass (Diffuser)

Brushed Brass (Ring)

Black (Stem, Cable, Canopy)

#### Materials =

- Diffuser in white blown glass
- Adjustable ring in a brushed brass
- Structure in metal painted black

## Features & Accessories -

#### Dimensions =



# Packaging =

2 Boxes

1 x 10-3/4" x 7-3/16" x 16-7/16" / 3.11 lbs - 27 cm x 18 cm x 41.5 cm / 1.41 kg

1 x 8-9/16" x 8-3/4" x 8-9/16" / 1.72 lbs - 21.5 cm x 22 cm x 21.5 cm / .78 kg

## Light distribution =

Diffused

# Luminaire weight —

2.3 lbs / 1.04 kg

# Warranty =

5 year limited warranty