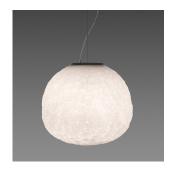

#### Colors & Finishes =

White

#### Materials =

- Diffuser in handblown double layer artistic glass
- Base in technopolymer and steel

#### Features & Accessories =

- Glass made by succession of glass molding, frosting, sandblasting and etching techniques
- Extended cable length