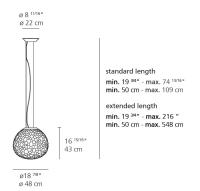

|  |
|-----------------|--|
| Pio & Tito Toso |  |

## Collection

Design

| ։ (Մ) us |  |
|----------|--|
| ւ<br>Մա  |  |

| Specifications    |                  |
|-------------------|------------------|
| Lamp type         | LED-T            |
| Lamp              | max 100W E26/A19 |
| Lamp Included     | No               |
| Control type      | Dimmable 2-Wire  |
| Input Voltage     | 120V             |
| Power consumption | N/A              |
| Ballast           | N/A              |

#### Colors & Finishes =

White

#### Materials =

- Diffuser in handblown double layer artistic glass
- Base in technopolymer and steel

#### Features & Accessories =

- Glass made by succession of glass molding, frosting, sandblasting and etching techniques
- Extended cable length

#### Dimensions =



# Packaging =

1 Box

1 x 22-15/16" x 22-15/16" x 22-15/16" / 26.92 lbs - 58 cm x 58 cm x 58 cm / 12.21 kg

## Light distribution =

Diffused

## Luminaire weight =

16.77 lbs / 7.61 kg

# Warranty =

5 year Limited warranty