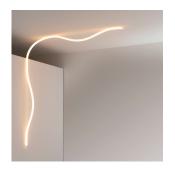

# La Linea 5mt wall/ceiling

#### Materials =

- Flexible tube of light capable to freely twist and turn in space
- Illuminated tubes in opaque injection molded PMMA
- Support pins in brushed aluminum

| Specifications                     |                           |
|------------------------------------|---------------------------|
| Delivered lumens                   | 4800lm                    |
| Light output ratio                 | 72.73lm/W                 |
| Power consumption                  | 66W                       |
| Led type                           | 66W ARRAY                 |
| CCT (Correlated Color Temperature) | 3000K                     |
| CRI (Color Rendering Index)        | >90                       |
| Life expectancy                    | 50000Hrs                  |
| Control type                       | Dimmable 0-10V            |
| Input Voltage                      | 120-277V                  |
| Driver                             | MEAN WELL - 1 x PWM-90-24 |
| BUG Rating                         | B0-U0-G0                  |
|                                    |                           |

#### Features & Accessories =

• Suitable for wet location

Patented optical unit

- Resistant to weather agents and extreme temperatures in the range of -20°C to +40°C
- Driver included: USC-DV1075-LED DRIVER CV PWM AC/DC 90W 24V 3.75A IP67

## Light distribution

Diffused

Luminaire weight 17.19 lbs / 7.8 kg

Warranty 5 year limited warranty