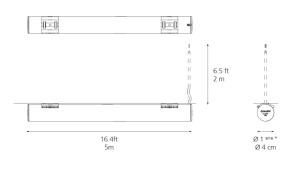

| CCT (Correlated Color Temperature) | 3000K                     |
| CRI (Color Rendering Index)        | >90                       |
| Life expectancy                    | 50000Hrs                  |
| Control type                       | Dimmable 0-10V            |
| Input Voltage                      | 120-277V                  |
| Driver                             | MEAN WELL - 1 x PWM-90-24 |
| BUG Rating                         | B0-U0-G0                  |
|                                    |                           |

#### Features & Accessories =

• Suitable for wet location

Patented optical unit

- Resistant to weather agents and extreme temperatures in the range of -20°C to +40°C
- Driver included: USC-DV1075-LED DRIVER CV PWM AC/DC 90W 24V 3.75A IP67

#### Dimensions —



## Light distribution

Diffused

Luminaire weight 17.19 lbs / 7.8 kg

Warranty 5 year limited warranty

## Packaging =

2 Boxes

1 x 32" x 32" x 6-3/8" / 23.59 lbs - 81 cm x 81 cm x 16 cm / 10.7 kg

1 x 31-1/2" x 6-3/8" x 5-3/16" / 1.76 lbs - 29 cm x 16 cm x 13 cm / .8 kg