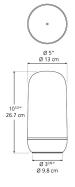

tio                 | 88.43lm/W          |
| Power consumption                  | N/A                |
| Led type                           | 2.4W Array*        |
| CCT (Correlated Color Temperature) | 2700K              |
| CRI (Color Rendering Index)        | >80                |
| Life expectancy                    | 50000Hrs           |
| Control type                       | DIMMABLE (On Base) |
| Input Voltage                      | 120V               |

### Materials =

• Diffuser and base in opaque injection molded PMMA

#### Features & Accessories —

- The diffused light emission can be adjusted to 3 different brightness settings
- 26 hours of autonomy
- Three light intensities: 0,6W, 1,2W, 2,4W (32/16/8 hours battery life)
- 3 hours fast charge

Specifications =

## Dimensions =



## Light distribution =

Diffused

## Luminaire weight -

1.92 lbs / .87 kg

# Warranty =

5 year limited warranty



1 Box

Driver

1 x 14-5/16" x 6-11/16" x 6-13/16" / 3.2 lbs - 36.2 cm x 16.7 cm x 17 cm / 1.45 kg