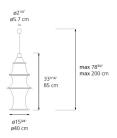

#### Dimensions =

# Packaging =

2 Boxes

1 x 17-13/16" x 18-3/16" x 1-1/4" / 2.65 lbs - 45 cm x 46 cm x 3 cm / 1.2 kg

1 x 11-7/8" x 11-7/8" x 6" / 2.43 lbs - 30 cm x 30 cm x 15 cm / 1.1 kg