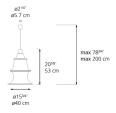

## DDFL01005008



# Design By

Bruno Munari

Collection =

Design

| :(N) us | (P20) | O DIM |
|---------|-------|-------|
|         |       |       |

#### Specifications —

| Lamp type         | LED-T       |
|-------------------|-------------|
| Lamp              | max 60W E26 |
| Lamp Included     | No          |
| Control type      | Dimmable*   |
| Input Voltage     | 120V        |
| Power consumption | N/A         |
| Ballast           | N/A         |

\*With dimmable bulb

#### Colors & Finishes =

White (Diffuser)

Aluminum (Structure)

#### Materials =

- Diffuser in white elastic tubular fabric supported by metal hoops
- Structure in painted metal
- Reflector in aluminum

#### Features & Accessories —

#### Dimensions =



### Packaging =

2 Boxes

1 x 17-13/16" x 18-3/16" x 1-1/4" / 2.03 lbs - 45 cm x 46 cm x 3 cm / .92 kg

1 x 11-7/8" x 11-7/8" x 6" / 2.43 lbs - 30 cm x 30 cm x 15 cm / 1.1 kg

#### Light distribution

Diffused

Luminaire weight —

1.92 lbs / .87 kg

Warranty =

5 year Limited warranty

Red = Max Cd. Through Vertical plane
Blue = Max Cd. Through Horizontal plane