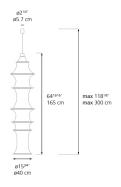

## DDFL01003008



# Design By Bruno Munari

### Collection

Design

| c (Մ) us | (P20) |  |
|----------|-------|--|
|----------|-------|--|

# Specifications Lamp type LED-T Lamp max 60W E26 Lamp Included No Control type Dimmable\* Input Voltage 120V Power consumption N/A

N/A

\*With dimmable bulb

Ballast

### Colors & Finishes

White (Diffuser)

Aluminum (Structure)

### Materials =

- Diffuser in white elastic tubular fabric supported by metal hoops
- Structure in painted metal
- Reflector in aluminum

### Features & Accessories =

### Dimensions •



# Packaging •

2 Boxes

1 x 17-13/16" x 18-3/16" x 1-1/4" / 3.53 lbs - 45 cm x 46 cm x 3 cm / 1.6 kg

1 x 11-7/8" x 11-7/8" x 6" / 2.43 lbs - 30 cm x 30 cm x 15 cm / 1.1 kg

### Light distribution =

Diffused

### Luminaire weight =

3.64 lbs / 1.65 kg

### Warranty =

5 year Limited warranty

Red = Max Cd. Through Vertical plane
Blue = Max Cd. Through Horizontal plane