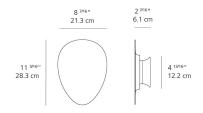

| 7W                           |
| Led type                           | 6W Array*                    |
| CCT (Correlated Color Temperature) | 3500K                        |
| CRI (Color Rendering Index)        | >80                          |
| Life expectancy                    | 50000Hrs                     |
| Control type                       | Dimmable 2-Wire              |
| Input Voltage                      | 120V                         |
| Driver                             | HATCH - 1 x LC16-0500P-120-Q |

<sup>\*</sup>Integrated light source

### Features & Accessories

- Shapes can be easily replaced and rotated
- Offered in two depths to allow overlapping pattern
- · Lighting module incorporated with wall support
- Suitable for damp locations

### Dimensions =



# Packaging =

2 Boxes

1 x 13-1/16" x 13-1/16" x 3-1/16" / 2.01 lbs - 33.02 cm x 33.02 cm x 7.62 cm / .91 kg

1 x 8-1/16" x 8-1/16" x 8-1/16" / 1.41 lbs - 20.32 cm x 20.32 cm x 20.32 cm / .64 kg

## Light distribution =

Diffused

# Luminaire weight =

2.82 lbs / 1.28 kg

### Warranty =

5 year limited warranty

Red = Max Cd. Through Vertical plane
Blue = Max Cd. Through Horizontal plane