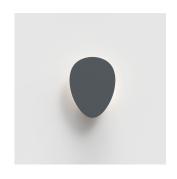

### Colors & Finishes

| Anthracite | grey |
|------------|------|

## Materials =

- Wall support in steel with aluminum cover
- Face-shaped cover in painted steel

### Features & Accessories

- Shapes can be easily replaced and rotated
- Offered in two depths to allow overlapping pattern
- · Lighting module incorporated with wall support
- Suitable for damp locations