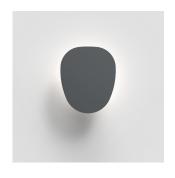

# Facce prism raised wall/ceiling 2-wire dimming Anthracite

RDFAK02L83506AN

# Colors & Finishes

| Anthracite | grey |
|------------|------|

# Materials =

- Wall support in steel with aluminum cover
- Face-shaped cover in painted steel

### Features & Accessories

- Shapes can be easily replaced and rotated
- Offered in two depths to allow overlapping pattern
- · Lighting module incorporated with wall support
- Suitable for damp locations