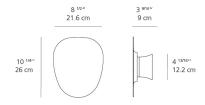

| 7W                           |
| Led type                           | 6W Array*                    |
| CCT (Correlated Color Temperature) | 3500K                        |
| CRI (Color Rendering Index)        | >80                          |
| Life expectancy                    | 50000Hrs                     |
| Control type                       | Dimmable 2-Wire              |
| Input Voltage                      | 120V                         |
| Driver                             | HATCH - 1 x LC16-0500P-120-Q |

<sup>\*</sup>Integrated light source

### Features & Accessories

- Shapes can be easily replaced and rotated
- Offered in two depths to allow overlapping pattern
- · Lighting module incorporated with wall support
- Suitable for damp locations

### Dimensions



# Packaging =

2 Boxes

1 x 13-1/16" x 13-1/16" x 3-1/16" / 2.01 lbs - 33.02 cm x 33.02 cm x 7.62 cm / .91 kg

1 x 8-1/16" x 8-1/16" x 8-1/16" / 1.41 lbs - 20.32 cm x 20.32 cm x 20.32 cm / .64 kg

# Light distribution =

Diffused

# Luminaire weight =

2.82 lbs / 1.28 kg

# Warranty =

5 year limited warranty

Red = Max Cd. Through Vertical plane Blue = Max Cd. Through Horizontal plane