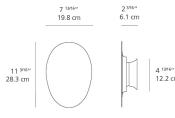

elivered lumens                   | 52lm            |
| Light output ratio                 | 7lm/W           |
| Power consumption                  | 7W              |
| Led type                           | 6W Array*       |
| CCT (Correlated Color Temperature) | 3500К           |
| CRI (Color Rendering Index)        | >80             |
| Life expectancy                    | 50000Hrs        |
| Control type                       | Dimmable 2-Wire |
| Input Voltage                      | 120V            |

HATCH - 1 x LC16-0500P-120-Q

\*Integrated light source

Driver

#### Features & Accessories

- Shapes can be easily replaced and rotated
- Offered in two depths to allow overlapping pattern
- · Lighting module incorporated with wall support

Suitable for damp locations

#### Dimensions



# A 13/16" 4 12.2 cm

Light distribution

### Diffused

Luminaire weight 2.82 lbs / 1.28 kg

Warranty 5 year limited warranty

Red = Max Cd. Through Vertical plane Blue = Max Cd. Through Horizontal plane



## Packaging

2 Boxes

1 x 13-1/16" x 13-1/16" x 3-1/16" / 2.01 lbs - 33.02 cm x 33.02 cm x 7.62 cm / .91 kg

1 x 8-1/16" x 8-1/16" x 8-1/16" / 1.41 lbs - 20.32 cm x 20.32 cm x 20.32 cm / .64 kg

We reserve the right to change specifications of our products. For the latest product information please visit www.artemide.net