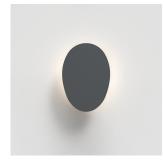

# Facce alpha shallow wall/ceiling 2-wire dimming

## Colors & Finishes

Anthracite grey

#### Materials

- Wall support in steel with aluminum cover
- Face-shaped cover in painted steel

| Specifications                     |                 |
|------------------------------------|-----------------|
| Delivered lumens                   | 52lm            |
| Light output ratio                 | 7lm/W           |
| Power consumption                  | 7W              |
| Led type                           | 6W Array*       |
| CCT (Correlated Color Temperature) | 3500К           |
| CRI (Color Rendering Index)        | >80             |
| Life expectancy                    | 50000Hrs        |
| Control type                       | Dimmable 2-Wire |
| Input Voltage                      | 120V            |

#### Features & Accessories

- Shapes can be easily replaced and rotated
- Offered in two depths to allow overlapping pattern
- · Lighting module incorporated with wall support

Suitable for damp locations