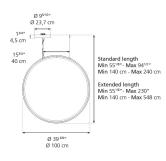

2W

3000K

50000Hrs

120-277V

N/A

Dimmable 2-Wire / Dimmable 0-10V

>90

1993068A



### Design By Ernesto Gismondi

Collection =

Design



# Colors & Finishes

Transparent (Diffuser) Bronze (Rim & Canopy)

### Materials =

- Rounded rim in ultra-light aluminum
- Diffuser in clear PMMA

Specifications =

**Delivered lumens** 

Light output ratio

Life expectancy

Control type

Input Voltage

Driver

Led type

Power consumption

**CCT (Correlated Color Temperature)** 

CRI (Color Rendering Index)

Features & Accessories

• Rim hosts a LED strip injecting light into a clear surface

• Diffuser is transparent when off, filled with light when on • The dimming range of the driver can dim down to 1%

• Driver is compatible to both 2-wire dimming and 0-10V dimming options

### **Dimensions**



### Light distribution

Direct

Luminaire weight

13.62 lbs / 6.18 kg

## Warranty =

5 year limited warranty





### Packaging • 1 Box

1 x 46-15/16" x 5-3/8" x 44-9/16" / 21.74 lbs - 119 cm x 13.5 cm x 113 cm / 9.86 kg