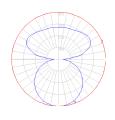

### Dimensions =

Light distribution

### Diffused

Red = Max Cd. Through Vertical plane Blue = Max Cd. Through Horizontal plane Luminaire weight

Warranty