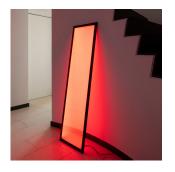

# **Discovery Floor RGBW**

### Colors & Finishes -

Transparent (diffuser) Black (rim)

### Materials =

- Rounded rim in ultra-light aluminum
- Diffuser in clear PMMA

Design By Ernesto Gismondi

#### Features & Accessories =

• Rim hosts a LED strip injecting light into a clear surface

• Diffuser is transparent when off, filled with light when on

• The color of the light can be adjusted using the floor switch