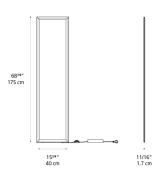

### Dimensions =

Light distribution

### Packaging =

1 Box

1 x 69" x 6-13/16" x 22-1/8" / 18.74 lbs - 175 cm x 17 cm x 56 cm / 8.5 kg