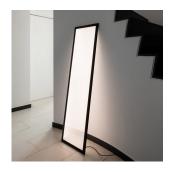

# **Discovery Floor Tunable White**

2040038APP

#### Colors & Finishes =

Transparent (diffuser) Black (rim)

#### Materials =

- Rounded rim in ultra-light aluminum
- Diffuser in clear PMMA

Design By Ernesto Gismondi

#### Features & Accessories =

• Rim hosts a LED strip injecting light into a clear surface

• Diffuser is transparent when off, filled with light when on

Color temperature can be adjusted from 2700K up to 6500K