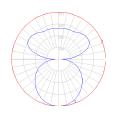

#### Dimensions =

Light distribution —

# Diffused

Red = Max Cd. Through Vertical plane Blue = Max Cd. Through Horizontal plane Luminaire weight

Warranty