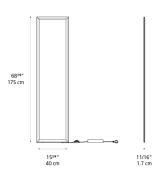

#### Dimensions =

Light distribution —

## Packaging =

1 Box

1 x 69" x 6-13/16" x 22-1/8" / 18.74 lbs - 175 cm x 17 cm x 56 cm / 8.5 kg