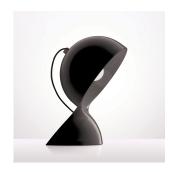

### Design By =

Michele De Lucchi Huub Ubbens

### Collection =

Design

| Specifications    |                   |
|-------------------|-------------------|
| Lamp type         | LED-T             |
| Lamp              | max 40W E12/G16.5 |
| Lamp Included     | No                |
| Control type      | On/Off (On Cord)  |
| Input Voltage     | 120V              |
| Power consumption | N/A               |
| Ballast           | N/A               |

# Materials =

• Body and diffuser molded in one-piece of thermoplastic resin

## Features & Accessories =

- Originally designed in 1969 and re-edited in 2005
- On/off switch located on cord