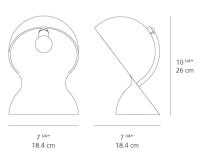

### Design By =

Michele De Lucchi Huub Ubbens

### Collection =

Design



| Specifications    |                   |
|-------------------|-------------------|
| Lamp type         | LED-T             |
| Lamp              | max 40W E12/G16.5 |
| Lamp Included     | No                |
| Control type      | On/Off (On Cord)  |
| Input Voltage     | 120V              |
| Power consumption | N/A               |
| Ballast           | N/A               |

### Colors & Finishes -



# Materials =

• Body and diffuser molded in one-piece of thermoplastic resin

## Features & Accessories =

- Originally designed in 1969 and re-edited in 2005
- On/off switch located on cord

## Dimensions =



# Packaging =

1 Box

1 x 7-3/16" x 7-9/16" x 10-3/4" / 1.76 lbs - 18 cm x 19 cm x 27 cm / .8 kg

# Light distribution =

Diffused

## Luminaire weight =

1.43 lbs / .65 kg

Warranty
5 year Limited warranty

NOT AVAILABLE

Red = Max Cd. Through Vertical plane

Blue = Max Cd. Through Horizontal plane