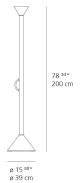

| Delivered lumens                   | 2951.5lm           |
|------------------------------------|--------------------|
| Light output ratio                 | 65.6lm/W           |
| Power consumption                  | 35W                |
| Led type                           | 35W C.O.B.*        |
| CCT (Correlated Color Temperature) | 2700K              |
| CRI (Color Rendering Index)        | >90                |
| Life expectancy                    | 50000Hrs           |
| Control type                       | DIMMABLE (On Body) |
| Input Voltage                      | 120V               |
| Driver                             | N/A                |

### Features & Accessories —

• Interchangeable plug options accommodate most electrical outlets for global diversity

### Dimensions =



## Light distribution -

Indirect

## Luminaire weight =

14.33 lbs / 6.5 kg

# Warranty =

5 year limited warranty

# Packaging =

2 Boxes

1 x 12-11/16" x 12-11/16" x 12-1/2" / 12.13 lbs - 32 cm x 32 cm x 194 cm / 5.5 kg

1 x 19" x 19" x 14-11/16" / 10.8 lbs - 48 cm x 48 cm x 37 cm / 4.9 kg