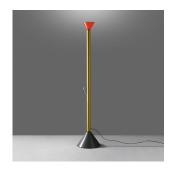

### Design By

**Ettore Sottsass** 

### Collection =

Design









### Colors & Finishes =





### Materials =

- Body in aluminum
- Diffuser in steel
- Handle in polished chrome
- Base in steel

### Specifications —

| Delivered lumens                   | 2951.5lm           |
|------------------------------------|--------------------|
| Light output ratio                 | 65.6lm/W           |
| Power consumption                  | 35W                |
| Led type                           | 35W C.O.B.*        |
| CCT (Correlated Color Temperature) | 2700K              |
| CRI (Color Rendering Index)        | >90                |
| Life expectancy                    | 50000Hrs           |
| Control type                       | DIMMABLE (On Body) |
| Input Voltage