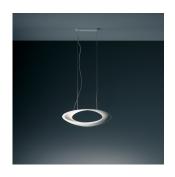

# Collection

Design

| ւա | (P20) |  |
|----|-------|--|

## Colors & Finishes

| 1     |
|-------|
| White |

## Materials =

- Body in painted die-cast aluminum
- Wall support in painted die-cast aluminum