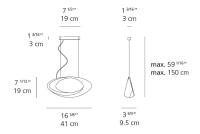

------------------------|-------------------------------|
| Light output ratio                 | 67.75lm/W                     |
| Power consumption                  | 29W                           |
| Led type                           | 25W C.O.B.*                   |
| CCT (Correlated Color Temperature) | 2700K                         |
| CRI (Color Rendering Index)        | >90                           |
| Life expectancy                    | 50000Hrs                      |
| Control type                       | Dimmable 2-Wire**             |
| Input Voltage                      | 120-277V                      |
| Driver                             | HATCH - 1 x XTC32-0700P-UNV-I |

<sup>\*\*</sup>Reverse or forward phase (120v only)

#### Features & Accessories

#### Dimensions ==



## Packaging =

1 Box

1 x 20-3/16" x 11-7/8" x 6" / 5.07 lbs - 51 cm x 30 cm x 15 cm / 2.3 kg

### Light distribution —

Direct/Indirect

## Luminaire weight —

3.31 lbs / 1.5 kg

## Warranty -

5 year limited warranty