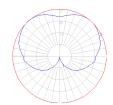

## Light distribution =

Diffused

# Luminaire weight =

6.06 lbs / 2.75 kg

Warranty =

Red = Max Cd. Through Vertical plane
Blue = Max Cd. Through Horizontal plane