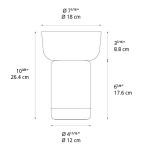

|
|------------------------------------|--------------------|
| Light output ratio                 | 101lm/W            |
| Power consumption                  | 2.4WW              |
| Led type                           | 2W C.O.B.*         |
| CCT (Correlated Color Temperature) | 2700KK             |
| CRI (Color Rendering Index)        | >80                |
| Life expectancy                    | 50000Hrs           |
| Control type                       | Dimmable (On Body) |
| Input Voltage                      | 120V               |
| Driver                             | N/A                |

<sup>\*</sup>Integrated light source

#### Features & Accessories =

- USB-C Port
- 3 Intensity levels
- Up to 32 hours autonomy
- Up to 2,4 W
- 3 hours fast charge

## Dimensions =



## Packaging =

2 Boxes

1 x 13" x 7-1/4" x 7-1/4" / 5.18 lbs - 32.8 cm x 18.2 cm x 18.2 cm / 2.35 kg

1 x 13" x 9-7/16" x 7-1/4" / 2.65 lbs - 32.8 cm x 23.8 cm x 18.2 cm / 1.2 kg

## Light distribution =

Diffused



# Luminaire weight =

6.06 lbs / 2.75 kg

Warranty =

Red = Max Cd. Through Vertical plane
Blue = Max Cd. Through Horizontal plane