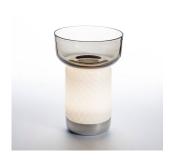

## Colors & Finishes =

GREY SMOKE (bowl)

White (diffuser)

Aluminum (base)

#### Materials =

• Venetian blown glass