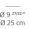

1 x 29-1/4" x 15-13/16" x 16-7/16" / 18.63 lbs - 74 cm x 40 cm x 41.5 cm / 8.45 kg

### Dimensions =