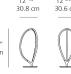

### Dimensions =

1 x 29-1/4" x 15-13/16" x 16-7/16" / 18.63 lbs - 74 cm x 40 cm x 41.5 cm / 8.45 kg