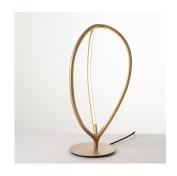

### Design By

Ludovica + Roberto Palomba

#### Collection ===

Design







# Colors & Finishes =

Brass (Body & Base)

| р | ec | ITIC | cati | on | S |  |
|---|----|------|------|----|---|--|
|   |    |      |      |    |   |  |
|   |    |      |      |    |   |  |

| Delivered lumens                   | 554.74lm                                          |  |  |  |
|------------------------------------|---------------------------------------------------|--|--|--|
| Light output ratio                 | 32.63lm/W                                         |  |  |  |
| Power consumption                  | 17W                                               |  |  |  |
| Led type                           | 14W Array*                                        |  |  |  |
| CCT (Correlated Color Tem