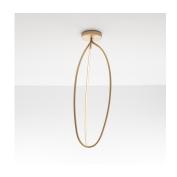

### Collection =

Design

# Materials =

• Structure constructed of aluminum and silicone diffuser

# Light distribution =

Diffused