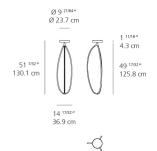

1555018A



### Design By

Ludovica + Roberto Palomba

### Collection =

Design



# Delivered lumens 1618Im Light output ratio 33.71Im/W Power consumption 48W Led type 42W Array\* CCT (Correlated Color Temperature) 3000K CRI (Color Rendering Index) >90 Life expectancy 50000Hrs Control type Dimmable 0-10V

TCI - 1 x 123417

### Colors & Finishes =



# Materials =

• Structure constructed of aluminum and silicone diffuser

# Features & Accessories =

Input Voltage

Driver

Specifications =

### Dimensions =



# Light distribution =

Diffused

# Luminaire weight =

8.6 lbs / 3.9 kg

Warranty =

# Packaging =

1 Box

1 x 52-5/8" x 19-3/8" x 20-9/16" / 18.41 lbs - 133.5 cm x 49 cm x 52 cm / 8.35 kg