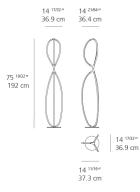

1 x 78" x 19-3/8" x 20-9/16" / 26.46 lbs - 198 cm x 49 cm x 52 cm / 12 kg

1 x 20-3/16" x 19" x 3" / 14.99 lbs - 51 cm x 48 cm x 7.5 cm / 6.8 kg

Luminaire weight 8.38 lbs / 3.8 kg

Warranty 5 year limited warranty