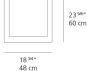

# Altrove 600 suspension direct/indirect

# 1540118A



# 

Carlotta de Bevilacqua

## Collection = Design



## Colors & Finishes

Materials =

Aluminum (Structure)

Transparent (Diffuser)

• Perimeter structure in mirror stainless steel • Lateral diffusers in matte finish prismoptic • Reflector in mirror polished aluminum

Bottom diffuser in engraved transparent methacrylate

# Features & Accessories =

Specifications =

**Delivered lumens** 

Light output ratio

Life expectancy

Control type

Input Voltage

Driver

Led type

Power consumption

**CCT (Correlated Color Temperature)** 

**CRI (Color Rendering Index)** 

• Dimmer White Tu-Wire (W001-00352)

#### Dimensions =





### Light distribution =

Direct/Indirect

Luminaire weight 19.4 lbs / 8.8 kg

Warranty =



#### 1 Box

1 x 30" x 30" x 10-3/4" / 26.46 lbs - 76 cm x 76 cm x 27 cm / 12 kg



N/A

N/A

80W 36.1W Array\*

3000K

>90

120V

50000Hrs

Dimmable 2-Wire (Tu-wire)

ADVANCE - 2 x XR054C150V054RNT1

+ 34.9W Array\*