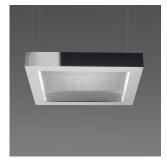

# Altrove 600 suspension direct/indirect

## Colors & Finishes

Materials =

Aluminum (Structure)

Transparent (Diffuser)

• Perimeter structure in mirror stainless steel • Lateral diffusers in matte finish prismoptic • Reflector in mirror polished aluminum

Bottom diffuser in engraved transparent methacrylate