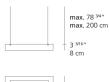

# Altrove 600 suspension direct/indirect

# 1540118A



# 

Carlotta de Bevilacqua

## Collection = Design



## Colors & Finishes

Materials =

Aluminum (Structure)

Transparent (Diffuser)

• Perimeter structure in mirror stainless steel • Lateral diffusers in matte finish prismoptic • Reflector in mirror polished aluminum

Bottom diffuser in engraved transparent methacrylate

# Features & Accessories =

Specifications =

**Delivered lumens** 

Light output ratio

Life expectancy

Control type

Input Voltage

Driver

Led type

Power consumption

**CCT (Correlated Color Temperature)** 

**CRI (Color Rendering Index)** 

• Dimmer White Tu-Wire (W001-00352)

#### Dimensions =





### Light distribution =

Direct/Indirect

Luminaire weight 19.4 lbs / 8.8 kg

Warranty =



#### 1 Box

1 x 30" x 30" x 10-3/4" / 26.46 lbs - 76 cm x 76 cm x 27 cm / 12 kg



N/A

N/A

80W 36.1W Array\*

3000K

>90

120V

50000Hrs

Dimmable 2-Wire (Tu-wire)

ADVANCE - 2 x XR054C150V054RNT1

+ 34.9W Array\*