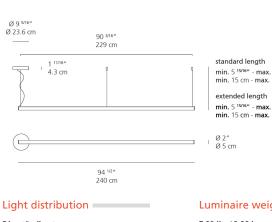

#### Dimensions =

Direct/Indirect

min. 5 <sup>15/16</sup>" - max. 59 <sup>1/16</sup>" min. 15 cm - max. 150 cm min. 5 <sup>15/16</sup>" - max. 216 <sup>1/2</sup>" min. 15 cm - max. 550 cm

Luminaire weight

7.23 lbs / 3.28 kg

Warranty = 5 year limited warranty