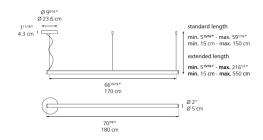

tio                 | 104.5lm/W                        |
| Power consumption                  | 50W                              |
| Led type                           | 44.8W Array*                     |
| CCT (Correlated Color Temperature) | 3000K                            |
| CRI (Color Rendering Index)        | >80                              |
| Life expectancy                    | 50000Hrs                         |
| Control type                       | Dimmable 2-Wire / Dimmable 0-10V |
| Input Voltage                      | 120-277V                         |
| Driver                             | N/A                              |

## Features & Accessories =

- Suitable for damp locations
- Driver is compatible to both 2-wire dimming and 0-10V dimming options

### Dimensions =



### Packaging =

1 x 75-11/16" x 12-1/8" x 12-1/8" / 11.6 lbs - 192 cm x 30.5 cm x 30.5 cm / 5.26 kg

# Light distribution =

Direct/Indirect

## Luminaire weight =

5.95 lbs / 2.7 kg

# Warranty =

5 year limited warranty