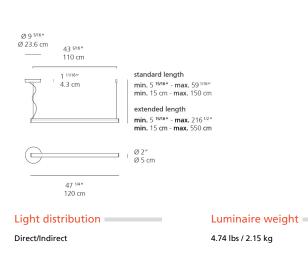

# Alphabet Of Light Linear 120 suspension 1204008AST

# 🗈 🕪 🔊

Design By = BJARKE INGELS GROUP

**Collection** 

Design

Specifications =

**Delivered lumens** 3484lm Light output ratio 99.5lm/W Power consumption 35W Led type 29.5W Array\* **CCT (Correlated Color Temperature)** 3000K CRI (Color Rendering Index) >80 Life expectancy 50000Hrs Control type Dimmable 2-Wire / Dimmable 0-10V 120-277V Input Voltage Driver N/A

# White (Diffuser & Canopy)

Colors & Finishes

Grey (Body)

### Materials •

- Illuminated tubes in opaque injection molded PMMA resin
- 360° light emission
- Aluminum frame suspended by steel cables

### Features & Accessories =

• Suitable for damp locations

• Driver is compatible to both 2-wire dimming and 0-10V dimming options

# Dimensions =



# Packaging

1 Box

1 x 75-11/16" x 12-1/8" x 12-1/8" / 11.38 lbs - 192 cm x 30.5 cm x 30.5 cm / 5.16 kg

Warranty = 5 year limited warranty

last updated: 2021-12-22