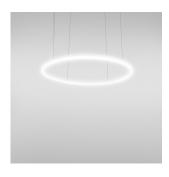

# Alphabet Of Light Circular 155 suspension

1207008AST

| Design By  | _ |
|------------|---|
|            |   |
| Collection | _ |
| Design     |   |
|            |   |
|            |   |

(ID) 6(I) 16 (P20) (ID)

## Materials

- Illuminated tubes in opaque injection molded PMMA resin
- 8 modules assembled

Colors & Finishes

- 360° light emission
- Aluminum frame suspended by steel cables