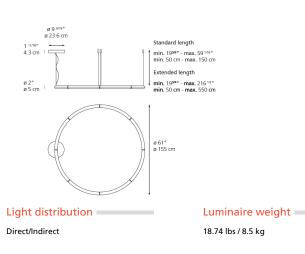

### Dimensions =

Packaging =

1 Box

1 x 69" x 69" x 7" / 27.56 lbs - 175 cm x 175 cm x 17.5 cm / 12.5 kg

Warranty -