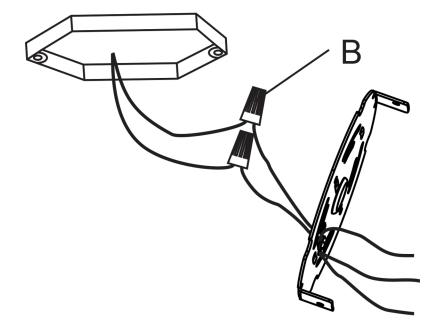

s that these IMPORTANT SAFETY INSTRUCTION be listed:

Before starting installation of this fixture or removal of a previous fixture, disconnect the power by turning off the circuit breaker or by removing the fuse at the fuse box.



□ Consult a qualified electrician if you have any electrical questions or need to replace the driver.

#### **Care Instructions**

Arnsberg suggests using only a micro fiber cleaning cloth to clean this fixture. If required, a slightly damp cleaning cloth may be used to spot clean. Do not use common household cleaners on this fixture, as the final finish may be damaged as a result. Enjoy your new Arnsberg fixture.



www.arnsberg.com

### ASSEMBLY INSTRUCTIONS TRAVE 620160101

Assembly Instructions

# OFF 2 3 Α 4 5 ON

 $\bigcirc$ 

**Mounting Instructions**