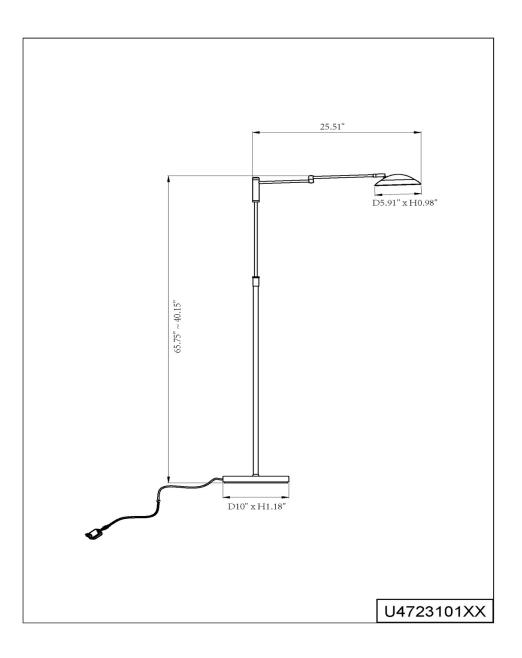

Certification

Kelvin Temperature

Lumens

Switch

Museum Black Satin Nickel/Satin Brass

Meran Turbo

10" 25.51" 13" 54" 40.15" 10"Dia x 1.18"H 5.91"Dia x 2"H 6' Metal/Glass Adjustable Height Adjustable Light Head Swing Arm

LED 10W 800 Lumens 3000-4500-6000 K Push Memory Function Dimmable and Tunable 120 V Dry 5 years ETL

Shipping Information:

Safety Rating (Location)

<u>Electrical Specifications:</u> Light Source

The Meran Turbo Floor lamp is a fully dimmable 13.5 Watt LED, offering 1350 Lumens. With the simple press of a button, the LED can be changed from 3000K to 4500K to 6000K, adjusting temperature as needed for easier reading. Museum Black. Arnsberg offers meticulous German engineering to beautify your home.