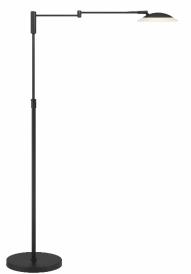

Certification

Kelvin Temperature

Lumens

Switch

Museum Black Satin Nickel/Satin Brass

Meran Turbo

10" 25.51" 13" 54" 40.15" 10"Dia x 1.18"H 5.91"Dia x 2"H 6' Metal/Glass Adjustable Height Adjustable Light Head Swing Arm

LED 10W 800 Lumens 3000-4500-6000 K Push Memory Function Dimmable and Tunable 120 V Dry 5 years ETL

Shipping Information:

Safety Rating (Location)

<u>Electrical Specifications:</u> Light Source

The Meran Turbo Floor lamp is a fully dimmable 13.5 Watt LED, offering 1350 Lumens. With the simple press of a button, the LED can be changed from 3000K to 4500K to 6000K, adjusting temperature as needed for easier reading. Museum Black. Arnsberg offers meticulous German engineering to beautify your home.