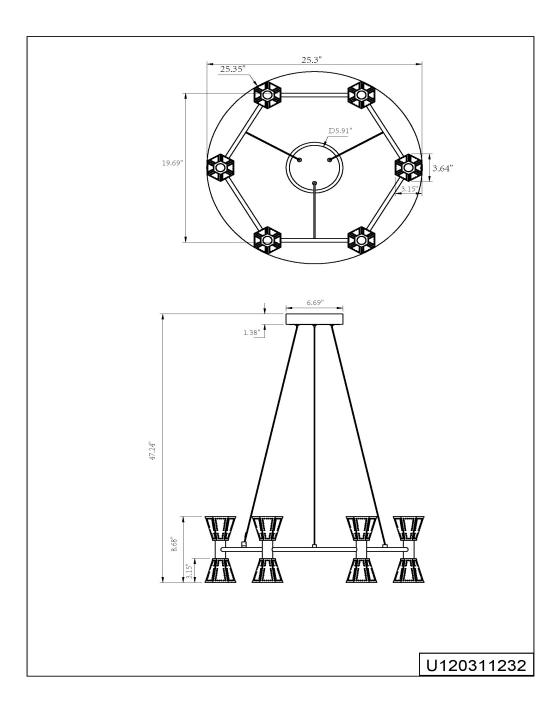

## Arnsberg

Product Specification Sheet

| <i>Item Number:</i><br>Created:<br>Version - Updated: | <b>120311232</b><br>March 15th, 2018<br>1.3 - 04/05/2018 |                                                              |
|-------------------------------------------------------|----------------------------------------------------------|--------------------------------------------------------------|
|                                                       | Group/Lifestyle Name:                                    | Houston                                                      |
|                                                       | Finish                                                   | Black + Inner Gold                                           |
|                                                       | Dimensions and Materials:                                |                                                              |
|                                                       |                                                          |                                                              |
|                                                       | Overall Width                                            | 25.3"<br>47.24"                                              |
|                                                       | Overall Height<br>Max Height                             | 47.24 <sup>2</sup><br>84"                                    |
|                                                       | Max Height<br>Min. Height                                | 10"                                                          |
|                                                       | Canopy Size                                              | 6.69D x 1.38H                                                |
|                                                       | Special Features                                         | Height Adjustable Pins, Fully Dimmable with 4-Section Switch |
|                                                       | Material                                                 | Metal                                                        |
|                                                       | Electrical Specifications:                               |                                                              |
|                                                       | Light Source                                             | LED                                                          |
|                                                       | Light Source/Manufacturer                                | Everlight                                                    |
|                                                       | LED Spec.                                                | Everlight UL45-700LED                                        |
|                                                       | Total Wattage                                            | 12 x 4.5W                                                    |
|                                                       | Lumens                                                   | 5400LM                                                       |
|                                                       | Kelvin Temperature                                       | 3000К                                                        |
|                                                       | Dimmability                                              | Fully Dimmable                                               |
|                                                       | Driver Specification - Fully Dimmable                    | Dongguan Linkuan Semiconductor lighting Co., Ltd.            |
|                                                       | Input Voltage                                            | LKAD025DC070040<br>120V 50/60Hz                              |
|                                                       | Input Voltage<br>Safety Rating (Location)                | Dry Location                                                 |
|                                                       | Warranty                                                 | 5 Years                                                      |
|                                                       | Certification                                            | ETL                                                          |
|                                                       | Shipping Information:                                    |                                                              |
|                                                       | Weight                                                   | 12lbs                                                        |
|                                                       | Carton Length                                            | 26"                                                          |
|                                                       | Carton Width                                             | 8"                                                           |
|                                                       | Carton Height                                            | 28"                                                          |
|                                                       | Shipping Method                                          | UPS                                                          |
|                                                       | Quantity Per Carton                                      | 1                                                            |