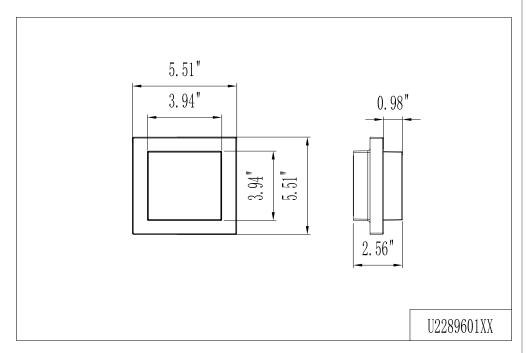

#### Dimensions and Materials:

 Width
 5 1/2"

 Overall Height
 5 1/2"

 Extension
 2 1/2"

Special Feature Wall Lamp or Ceiling Light
Back Plate 4" x 4"

e 4" x 4" Die-Cast Frame/Acrylic