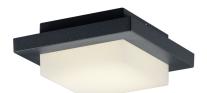

#### Group/Lifestyle Name:

Hondo

Finish Available Finishes

Material

Charcoal Black White/Light Gray

#### Dimensions and Materials:

 Width
 5 1/2"

 Overall Height
 5 1/2"

 Extension
 2 1/2"

Special Feature Wall Lamp or Ceiling Light
Back Plate 4" x 4"

e 4" x 4" Die-Cast Frame/Acrylic

## Shipping Information:

 Weight
 1.8 lbs

 Carton Length
 7"

 Carton Width
 7"

 Carton Height
 5"

 Shipping Method
 UPS

 Quantity Per Carton
 1

Arnsberg Hondo outdoor sconces are a smart choice for subtle yet powerful contemporary outdoor light. These geometric designs showcase die-cast frames and acrylic cubes. Choose from 3 finishes: white, light gray, charcoal black. Can also be ceiling-mounted. Uses LED light with 3000K color temperature. SMD LED means superior lighting performance and efficiency. Arnsberg offers meticulous German engineering to beautify your home.