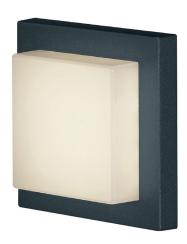

customerservice@arnsberg.com www.arnsberg.com

# HONDO 228960142

### Parts Included:

**Wire Connector** 

Outlet Box Screw(#8-32)





**Outlet Box Screw(#6-32)** 





# **CSA / UL Safety Requirements**

CSA/UL requires that these IMPORTANT SAFETY INSTRUCTION be listed:

☐ Before starting installation of this fixture or removal of a previous fixture, disconnect the power by turning off the circuit breaker or by removing the fuse at the fuse box.



☐ Consult a qualified electrician if you have any electrical questions or need to replace the driver.

### **Care Instructions**

Arnsberg suggests using only a micro fiber cleaning cloth to clean this fixture. If required, a slightly damp cleaning cloth may be used to spot clean. Do not use common household cleaners on this fixture, as the final finish may be damaged as a result. Enjoy your new Arnsberg fixture.



www.arnsberg.com

# Mounting Instructions



# ASSEMBLY INSTRUCTIONS HONDO 228960142

## **As