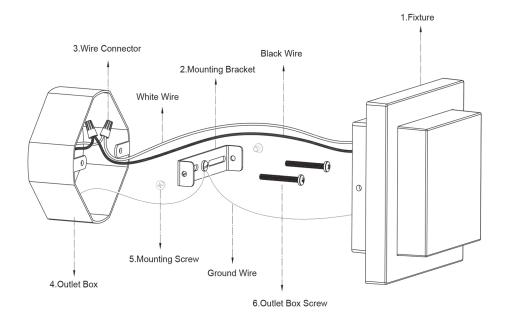

### Parts Included:

**Wire Connector** 

Outlet Box Screw(#8-32)

**Outlet Box Screw(#6-32)** 

## **Assembly Instructions**

- 1. Mount the Mounting Bracket (#2) to the Outlet Box (#4) using the two Outlet Box Screws(#6).
- 2. Connect the ground wire from the fixture and Outlet Box to the ground screw on the Mounting Bracket (#2). Connect the white wire from the fixture to the white wire (neutral wire) from the Outlet Box (#4). Connect the black wire from the fixture to the black wire (live wire) from the Outlet Box (#4). Cover the connections using the Wire Connectors (#3). Wrap the wire connections with electrical tape for a more secure connection. Position the wires back inside the Outlet Box (#4). Note: If you have electrical questions, consult your local electrical code for approved grounding methods.
- 3. Please fix the Fixture (#1) to the Mounting Bracket (#2) using the two Mounting Screws (#5).
- 4. Installation is complete. Turn on the power at the circuit breaker or fuse box. Turn the light switch on to activate the fixture.