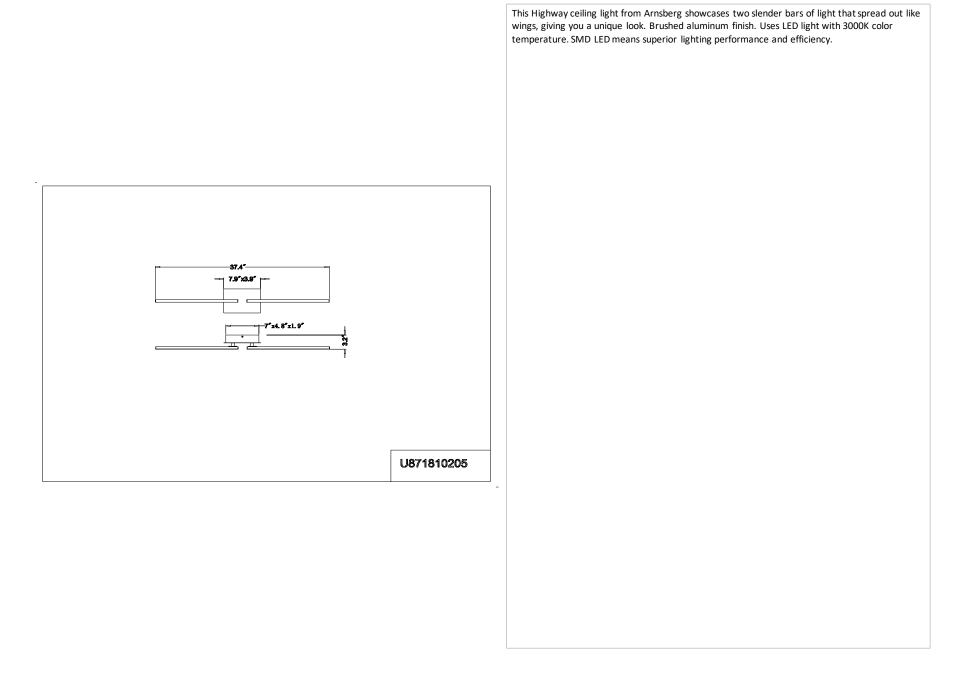

Finish

Aluminum Color

<u>Dimensions and Materials:</u>

 Width
 39.37"

 Length
 3.93"

 Height
 3.35"

 Canopy Size
 8"L x 4"W x 1.5"H

 Light Bar Size
 17.71"L x .6"W x .5"H

 Special Features:
 Adjustable Arms

 Material
 Brushed Aluminum