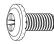

#### **Outlet Box screw**

#### Assembly Instructions

1. Mount the mounting bracket (#4) to the outlet box (#3) using the outlet box screw (#5)

2. Connect the ground wire from the fixture to the ground wire from the outlet box (#3). Connect the white wire from the fixture to the white wire (neutral wire) from the outlet box (#3). Connect the black wire from the fixture to the black wire (live wire) of the outlet box (#3). Cover the connections using the wire connectors (#2). Wrap the wire connectors with electrical tape for a more secure connection. Position the wires back inside the outlet box (#3). Note: If you have electrical questions, consult your local licensed electrician.