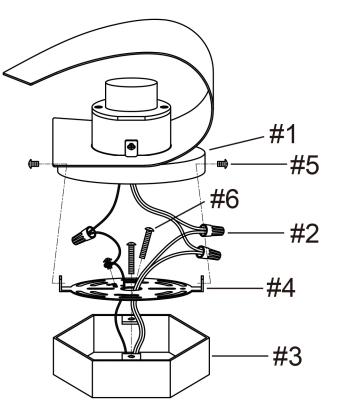

#### Assembly Instructions

1. Mount the mounting bracket (#4) to the outlet box (#3) using the outlet box screw (#5)

2. Connect the ground wire from the fixture to the ground wire from the outlet box (#3). Connect the white wire from the fixture to the white wire (neutral wire) from the outlet box (#3). Connect the black wire from the fixture to the black wire (live wire) of the outlet box (#3). Cover the connections using the wire connectors (#2). Wrap the wire connectors with electrical tape for a more secure connection. Position the wires back inside the outlet box (#3). Note: If you have electrical questions, consult your local licensed electrician.

3.Place the canopy (#1) over the outlet box (#3), put the mounting screw (#6) through the holes, and tighten the mounting screw (#6) to secure the canopy (#1)

4. Installation is complete, Turn on the power at the circuit breaker of the fuse box. Turn the light switch on to activate the fixture.