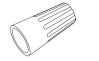

#### Wire Connector

#### Assembly Instructions

1. Mount the mounting bracket (#4) to the outlet box (#3) using the outlet box screw (#5)

2. Connect the ground wire from the fixture to the ground wire from the outlet box (#3). Connect the white wire from the fixture to the white wire (neutral wire) from the outlet box (#3). Connect the black wire from the fixture to the black wire (live wire) of the outlet box (#3). Cover the connections using the wire connectors (#2). Wrap the wire connectors with electrical tape for a more secure connection. Position the wires back inside the outlet box (#3). Note: If you have electrical questions, consult your local licensed electrician.