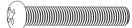

## ASSEMBLY INSTRUCTIONS H2O 282210106

**Parts Included:** 

**Mounting Bracket** 

Mounting Screw

3.Place the canopy (#1) over the outlet box (#3), put the mounting screw (#6) through the holes, and tighten the mounting screw (#6) to secure the canopy (#1)

4. Installation is complete, Turn on the power at the circuit breaker of the fuse box. Turn the light switch on to activate the fixture.