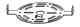

## ASSEMBLY INSTRUCTIONS H2O 282210106

**Parts Included:** 

**Mounting Bracket** 

Mounting Screw

3.Place the canopy (#1) over the outlet box (#3), put the mounting screw (#6) through the holes, and tighten the mounting screw (#6) to secure the canopy (#1)

4. Installation is complete, Turn on the power at the circuit breaker of the fuse box. Turn the light switch on to activate the fixture.