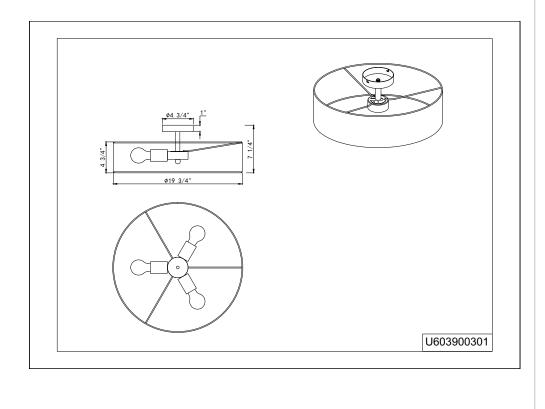

## Product Specification Sheet

603900301

June 21th, 2017

1.2-04/04/2018

Item Number:

Version - Updated:

Created:

| Group/Lifestyle Name:          | Grannus                       |
|--------------------------------|-------------------------------|
| Finish                         | Satin Nickel with White Shade |
| 111131                         | Satim Nickel with White Shade |
| Dimensions and Materials:      |                               |
| Mr. dal                        | 40.75"                        |
| Width<br>Length                | 19.75"<br>19.75"              |
| Height                         | 7.25"                         |
| Canopy Size                    | 4.75"Diax 1"H                 |
| Shade Size                     | 19.75"Dia x 4.75"H            |
| Material                       | Metal/Fabric                  |
| Diffusor                       | Fabric Diffusor               |
|                                |                               |
| Electrical Specifications:     |                               |
| Light Source                   | E26                           |
| Number of Bulbs (not included) | 3                             |
| Total Wattage                  | 180W                          |
| Dimmability                    | Fully Dimmable                |
| Input Voltage                  | 120V                          |
| Safety Rating (Location)       | Dry Location                  |
| Certification                  | ETL                           |
|                                |                               |
| Shipping Information:          |                               |
| Weight                         | 6.5 lbs                       |
| Carton Length                  | 22"                           |
| Carton Width                   | 22"                           |
| Carton Height                  | 8"                            |
| Shipping Method                | UPS                           |
| Quantity Per Carton            | 1                             |
|                                |                               |